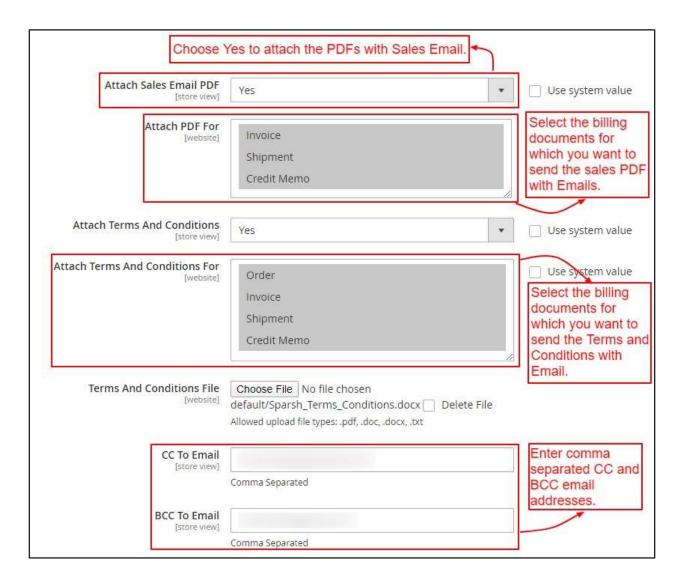

#### 1. HOW TO ENABLE SALES EMAIL ATTACHMENTS

To use this extension, you first need to enable it from the backend.

Go to Magento 2 Admin > Login > Stores > Configuration > Sparsh Extensions > Sales Email Attachments

- > Attach Sales Email PDF: Choose "Yes" to attach the PDF document for sales emails.
- > Attach PDF For: Choose for which sales email, you want the PDF to be attached from Invoice, Shipment or Credit memo.
- > Attach Terms And Conditions: Choose "Yes" to attach the terms & conditions document for sales emails.
- > Attach Terms And Conditions For: Choose for which sales email, you want the terms & conditions document to be attached from Order, Invoice, Shipment or Credit memo.
- > **Terms And Conditions File**: Upload terms & conditions document to be attached. Allowed file types are .pdf, .doc, .docx, .txt.

- > CC To Email: Enter comma separated email addresses to be sent as CC to sales emails.
- > **BCC To Email**: Enter comma separated email addresses to be sent as BCC to sales emails.