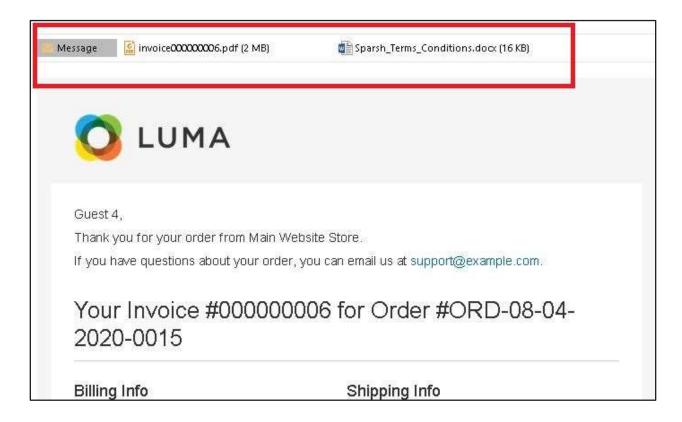

#### 2. SALES EMAIL ATTACHMENTS

Once enabled, anytime an order is placed or invoice/shipment/credit memo is generated, the customer and persons marked as CC and BCC will receive an email with attachments based on the configuration done.